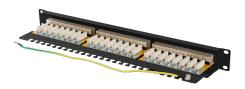

## unun anana ana **PATCH PANEL 24 PORT 1U 19" CAT.6A FTP**

- 24 shielded RJ-45 category 6a ports,
- Port designations in the form of numbered boxes,
- Space for port description,
- Universal IDC/LSA connectors conforming to T568A/B,
- Grounding cable.