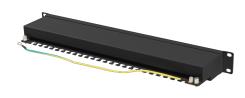

## unun anana ana **PATCH PANEL 24 PORT 1U 19" CAT.6A FTP**

- 24 shielded RJ-45 category 6a ports,
- Port designations in the form of numbered boxes,
- Space for port description,
- Universal IDC/LSA connectors conforming to T568A/B,
- Grounding cable.