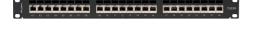

## unun anana ana **PATCH PANEL 24 PORT 1U 19" CAT.6A FTP**

- 24 shielded RJ-45 category 6a ports,
- Port designations in the form of numbered boxes,
- Space for port description,
- Universal IDC/LSA connectors conforming to T568A/B,
- Grounding cable.