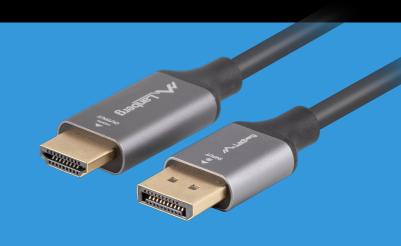

CA-DPHD-20CU-0010-BK

## DISPLAYPORT -> HDMI CABLE

## **PRODUCT FEATURES:**

- It supports a maximum resolution of 4K at a refresh rate of 60Hz.
- The aluminium casing provides an elegant appearance and takes care of proper heat dissipation.
- One-way conversion: Displayport input / HDMI output.
- Plug and Play.

## **PRODUCT SPECIFICATION:**

| Connectors                | Displayport, HDMI |
|---------------------------|-------------------|
| Displayport version       | 1.2               |
| Cable length              | 100 cm            |
| Max video resolution      | 3840 x 2160 px    |
| Chipset                   | VMR7100           |
| Material                  | Aluminium         |
| Assembly of the connector | Gold-plated       |
| AWG                       | 32                |
| Wire braid                | Plastic shield    |
| Colour                    | Black, Silver     |