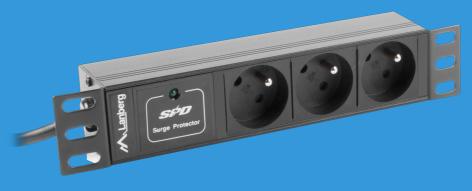

PDU-03E-0200-IEC-BK

## POWER DISTRIBUTION UNIT

## **PRODUCT FEATURES:**

- High current capacity
- Convenient installation
- Surge protection

## **PRODUCT SPECIFICATION:**

| Outlet type               | Туре Е              |
|---------------------------|---------------------|
| Number of outlets         | 3                   |
| Plug type                 | IEC C14             |
| Cable length              | 200 cm              |
| Overcurrent protection    | Automatic fuse      |
| Number of fuses           | 1                   |
| Fuse response time        | 25 ns               |
| Current rate              | 10 A                |
| Maximum power             | 2 500 W             |
| Protections               | Surge protection    |
| Colour                    | Black               |
| Specialized               | Rack                |
| Switch                    | No                  |
| Size                      | 10",                |
| Mounting direction        | Horizontal          |
| Mounting holes            | Yes                 |
| Material                  | Aluminium           |
| Dimensions                | 45 x 203 x 44,45 mm |
| Weight                    | 0,8 kg              |
| Required amount of screws | 4                   |