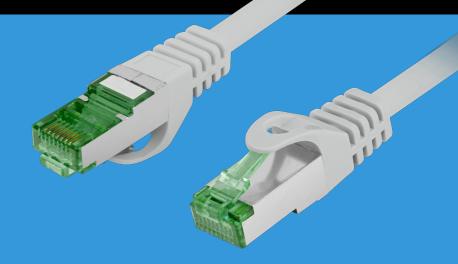

## PCF7-10CU-0300-S PATCH CABLE CAT.7

**HD-PE INSULATION** 

ALUMINUM FOIL SHIELDING

METAL BRAIDING

## **PRODUCT FEATURES:**

- S/FTP shielding type Aluminium braid on wire and each pair foiled additionally
- The coating is made of low-smoke and Halogen-free materials (LSZH)
- Stranded wires made from pure copper
- Category compliance confirmed by Fluke tester

## **PRODUCT SPECIFICATION:**

| ICT category                | Cat. 7        |
|-----------------------------|---------------|
| Shielding type              | S/FTP         |
| Cable length                | 300 cm        |
| Conductor material          | Copper (CU)   |
| Coating material            | LSZH          |
| AWG                         | 26            |
| Outer diameter              | 6,2 mm        |
| Maximum operating frequency | up to 500 MHz |
| Colour                      | Gray          |

CONDUCTOR

JACKET